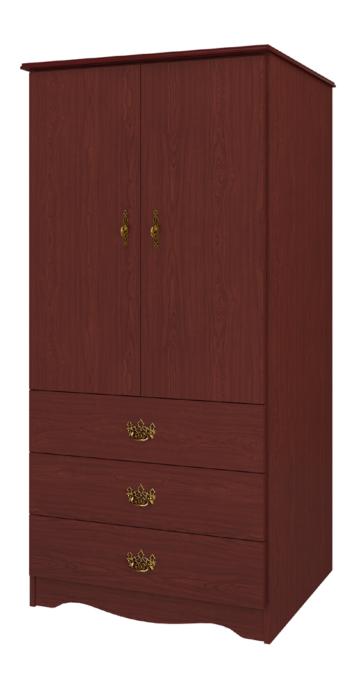

## Armoire

Kwalu's Beaufort Collection delivers a traditional casegood to senior living environments. The gently radiused corners, overlay door and drawer design and OG edging contribute to a sense of refinement and classic elegance your residents will appreciate. The product is required to be wall mounted for safety. Using the kit provided, please follow provided instructions exactly.

Model: BEAMTV32 35.5W 25.75D 72.25H

#### **OG Edging on Top**

This traditional 3%" tiered edging on the top adds character.

#### Hardware

Choose from dozens of hardware styles, including ADA compliant options.