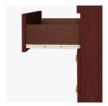

#### Rear Opening for Electrical Wires

A small opening in the back wall allows easy management of electrical wiring.