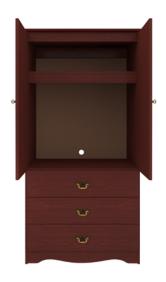

#### Drawers

Are constructed with both dowel and mechanical fasteners for additional strength. 100lb static and dynamic load Euro Drawer Slides allow for easy opening and closing.

#### Rear Opening for Electrical Wires

A small opening in the back wall allows easy management of electrical wiring.